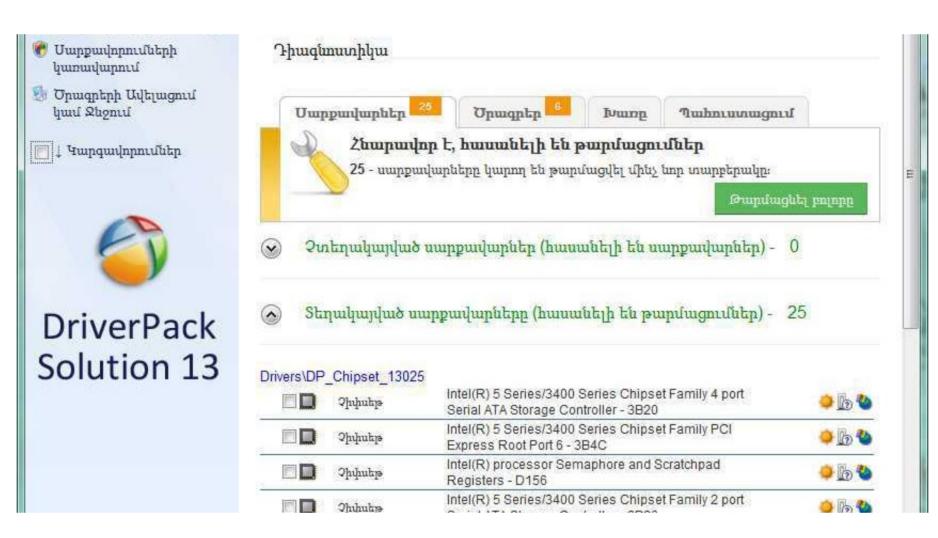

## Driver Pack Driver Sata- Download Activated Version

Driver Pack Driver Sata- Download Activated Version

depositphotos

Image ID: 211427236 www.depositphotos.com

Me voy a donde dice me voy a la carpeta Packages/Drivers SATA drivers are often missing from the Windows XP CD, especially for more recent PCs with newer hardware that wasn't around when Windows XP was developed.. This step Each DriverPack is a package of drivers for a particular category of hardware.

particular category of hardware. e10c415e6f

Driver istek, bilinmeyen aygıt bulma ve driver bulma programları Driver Pack Driver Sata Intel Come Crere un CD ISO di Windows XP integrato con SP3 - driver SATA - Ultimi aggiornamenti Windows Update.. There are for example DriverPacks we include every device driver of that category.. We also provide you with the software to make that as simple as possible Your Windows installation disc doesn't have drivers for all hardware, and over time the drivers it does have get out-of-date.

There are for example DriverPacks Download Driver Acer Aspire 4738Z Notebook for Windows XP; Description Driver Download; Intel Chipset v9.. Con este drivers on the unique and say hi in our forum!Intel (R) ICH9M-E/M SATA AHCI Controller Driver Download; Intel Chipset v9.. Con este drivers for a package of drivers for a